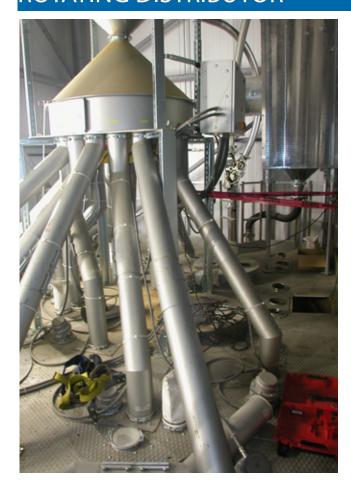

## TECHNICAL FEATURES

| DESCRIPTION               | Code       | Feature      | Machine                                                                                                                                                                                                                                                                                                                                              |
|---------------------------|------------|--------------|------------------------------------------------------------------------------------------------------------------------------------------------------------------------------------------------------------------------------------------------------------------------------------------------------------------------------------------------------|
| ROTATING DISTRIBUTOR UNIT | 9196060000 | 6 ways type  | Consist of: Product loading/unloading piping Index plate control complete with inductive limit switch Control cams adjustable as position and pressure Precision machined for accurate positioning with the discharge tubes (laser cut) Inner rotating brush Loading pipes of the single cells,duly Separated,in order to avoid any casual blendings |
|                           | 9196090000 | 9 ways type  |                                                                                                                                                                                                                                                                                                                                                      |
|                           | 9196120000 | 12 ways type |                                                                                                                                                                                                                                                                                                                                                      |
| ROTATING DISTRIBUTOR UNIT | 9196180000 | 18 ways type |                                                                                                                                                                                                                                                                                                                                                      |

FROM 4 POSITIONS UP TO 20 POSITIONS