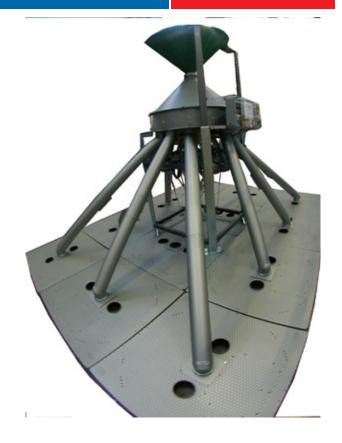

## TECHNICAL FEATURES

| DESCRIPTION               | Code       | Feature      | Machine                                                                                                                                                                                                                                                                                                                                              |
|---------------------------|------------|--------------|------------------------------------------------------------------------------------------------------------------------------------------------------------------------------------------------------------------------------------------------------------------------------------------------------------------------------------------------------|
| ROTATING DISTRIBUTOR UNIT | 9196060000 | 6 ways type  | Consist of: Product loading/unloading piping Index plate control complete with inductive limit switch Control cams adjustable as position and pressure Precision machined for accurate positioning with the discharge tubes (laser cut) Inner rotating brush Loading pipes of the single cells,duly Separated,in order to avoid any casual blendings |
|                           | 9196090000 | 9 ways type  |                                                                                                                                                                                                                                                                                                                                                      |
|                           | 9196120000 | 12 ways type |                                                                                                                                                                                                                                                                                                                                                      |
| ROTATING DISTRIBUTOR UNIT | 9196180000 | 18 ways type |                                                                                                                                                                                                                                                                                                                                                      |

FROM 4 POSITIONS UP TO 20 POSITIONS