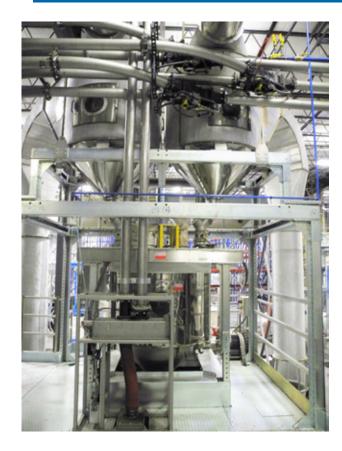

## TECHNICAL FEATURES

| DESCRIPTION                  | Code       | Feature weighing range          | Machine                                                                                                                                                                 |
|------------------------------|------------|---------------------------------|-------------------------------------------------------------------------------------------------------------------------------------------------------------------------|
| WEIGHING TANK DESTONER SCALE | 9161000000 | Tank h. 500/943<br>0 - 120 kgs  | Hopper having 1200 mm. dia.<br>Special device to avoid every breaking of product and electronic<br>weighing through strain gauge<br>Capacity depends on the tank height |
|                              | 9162000000 | Tank h. 943/1200<br>0 - 240 kgs |                                                                                                                                                                         |
|                              | 9163000000 | Tank h.1443<br>0 - 360 kgs      |                                                                                                                                                                         |
|                              | 9166001443 | Tank h.1443<br>0 - 420 kgs      |                                                                                                                                                                         |
|                              | 9167001443 | Tank h.1443<br>0 - 500 kgs      |                                                                                                                                                                         |