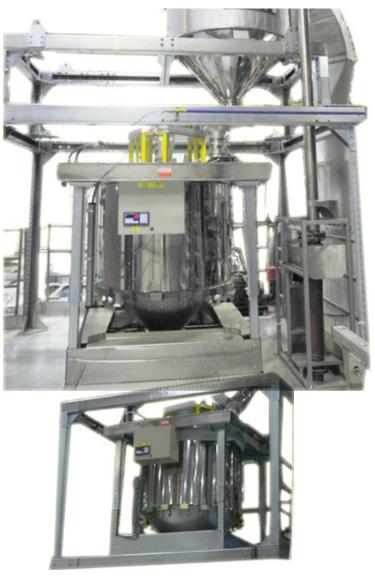

## TECHNICAL FEATURES

| DESCRIPTION                  | Code       | Feature weighing range          | Machine                                                                                                                                                                 |
|------------------------------|------------|---------------------------------|-------------------------------------------------------------------------------------------------------------------------------------------------------------------------|
| WEIGHING TANK DESTONER SCALE | 9161000000 | Tank h. 500/943<br>0 - 120 kgs  | Hopper having 1200 mm. dia.<br>Special device to avoid every breaking of product and electronic<br>weighing through strain gauge<br>Capacity depends on the tank height |
|                              | 9162000000 | Tank h. 943/1200<br>0 - 240 kgs |                                                                                                                                                                         |
|                              | 9163000000 | Tank h.1443<br>0 - 360 kgs      |                                                                                                                                                                         |
|                              | 9166001443 | Tank h.1443<br>0 - 420 kgs      |                                                                                                                                                                         |
|                              | 9167001443 | Tank h.1443<br>0 - 500 kgs      |                                                                                                                                                                         |

FAST UNLOADING