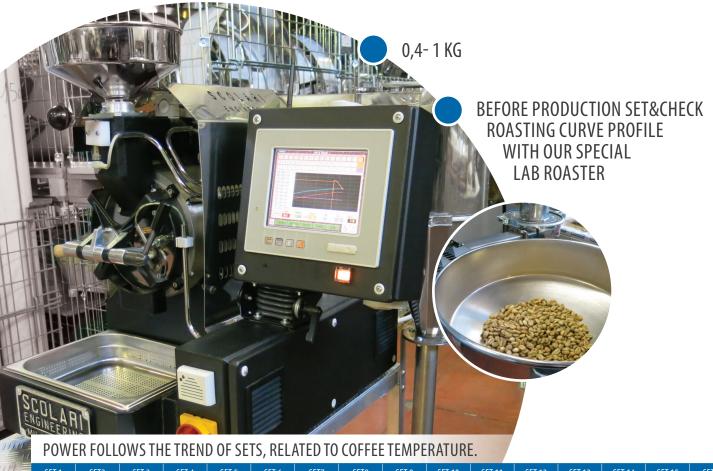

#### The "lab" roaster purpose

- For testing green coffee
- For QA
- For developping roasting profiles
- For training roaster operators
- The air percentage

#### The "lab" roaster manages

- Coffee temperature
- The slope
- The power percentage
- The fumes temperature
- The air percentage

#### The "lab" roaster results

• perfect profile that can be replicated