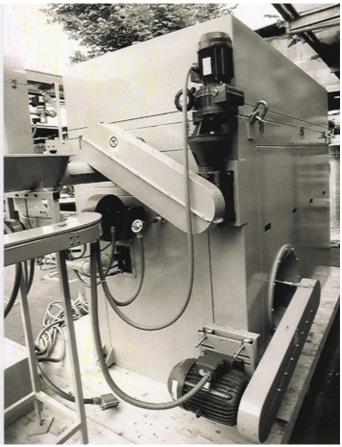

Roster FB Fluid code 9148200000

TECHNICAL FEATURES

| DESCRIPTION                                                           | Output            | Feature                    | Machine                                                                                                                                                                                                                                                           |
|-----------------------------------------------------------------------|-------------------|----------------------------|-------------------------------------------------------------------------------------------------------------------------------------------------------------------------------------------------------------------------------------------------------------------|
| ROASTING MACHINE "F.B.2." FLUID BED<br>TYPE FOR CAROB SEEDS TREATMENT | 400 kgs/h         | 2-3% impurity as a maximum | Self-bearing box construction made of carbon steel<br>Heat transmission by high turbolence forced convection                                                                                                                                                      |
| Burner Power                                                          | 300.000<br>Kcal/h |                            | Feeding by stainless steel micro-batching mechanically variable speed; this component also acts as humidification and homogenizing chamber: the product to be treated coming from the plant has to be already pre-batched and without dust or any other impurity. |
| Batch/h                                                               | 6-8               | 6 - 8                      | The cylinder speed is mechanically changeable in order to get the desired times of "contact"                                                                                                                                                                      |