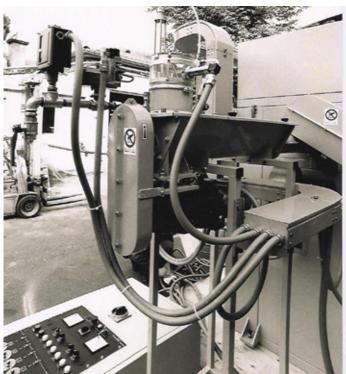

Roster FB Fluid code 9148200000

TECHNICAL FEATURES

| DESCRIPTION                                                           | Output            | Feature                    | Machine                                                                                                                                                                                                                                                           |
|-----------------------------------------------------------------------|-------------------|----------------------------|-------------------------------------------------------------------------------------------------------------------------------------------------------------------------------------------------------------------------------------------------------------------|
| ROASTING MACHINE "F.B.2." FLUID BED<br>TYPE FOR CAROB SEEDS TREATMENT | 400 kgs/h         | 2-3% impurity as a maximum | Self-bearing box construction made of carbon steel<br>Heat transmission by high turbolence forced convection                                                                                                                                                      |
| Burner Power                                                          | 300.000<br>Kcal/h |                            | Feeding by stainless steel micro-batching mechanically variable speed; this component also acts as humidification and homogenizing chamber: the product to be treated coming from the plant has to be already pre-batched and without dust or any other impurity. |
| Batch/h                                                               | 6-8               | 6 - 8                      | The cylinder speed is mechanically changeable in order to get the desired times of "contact"                                                                                                                                                                      |