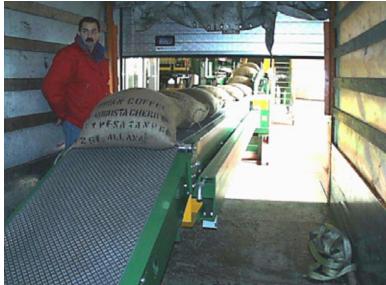

TECHNICAL FEATURES

| DESCRIPTION                    | capacity     | Store                                                                                                                                                                                                                            | Machine                                                                                                                                                                                     |
|--------------------------------|--------------|----------------------------------------------------------------------------------------------------------------------------------------------------------------------------------------------------------------------------------|---------------------------------------------------------------------------------------------------------------------------------------------------------------------------------------------|
| RAW COFFEE BAG HANDLING SYSTEM | green coffee | one trailer (at least)                                                                                                                                                                                                           | DEVICE Able to pick up and move coffee                                                                                                                                                      |
|                                |              | After an entire trailer has been unloaded, the system shall print a receiving report with the weight of green and the number of bags removed from the truck.  This report will be used to cross check with the receiving report. | The pallet conveyor should extend to the green coffee bag processing equipment to facilitate direct unloading from truck to silos, if required, without additional forklift truck handling. |

BAG HANDLING SYSTEM