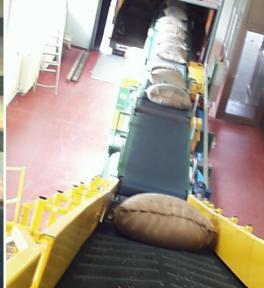

TECHNICAL FEATURES

| DESCRIPTION                    | capacity     | Store                                                                                                                                                                                                                            | Machine                                                                                                                                                                                     |
|--------------------------------|--------------|----------------------------------------------------------------------------------------------------------------------------------------------------------------------------------------------------------------------------------|---------------------------------------------------------------------------------------------------------------------------------------------------------------------------------------------|
| RAW COFFEE BAG HANDLING SYSTEM | green coffee | one trailer (at least)                                                                                                                                                                                                           | DEVICE Able to pick up and move coffee                                                                                                                                                      |
|                                |              | After an entire trailer has been unloaded, the system shall print a receiving report with the weight of green and the number of bags removed from the truck.  This report will be used to cross check with the receiving report. | The pallet conveyor should extend to the green coffee bag processing equipment to facilitate direct unloading from truck to silos, if required, without additional forklift truck handling. |

BAG HANDLING SYSTEM