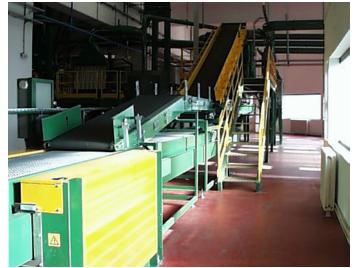

TECHNICAL FEATURES

| DESCRIPTION                    | capacity     | Store                                                                                                                                                                                                                            | Machine                                                                                                                                                                                     |
|--------------------------------|--------------|----------------------------------------------------------------------------------------------------------------------------------------------------------------------------------------------------------------------------------|---------------------------------------------------------------------------------------------------------------------------------------------------------------------------------------------|
| RAW COFFEE BAG HANDLING SYSTEM | green coffee | one trailer (at least)                                                                                                                                                                                                           | DEVICE Able to pick up and move coffee                                                                                                                                                      |
|                                |              | After an entire trailer has been unloaded, the system shall print a receiving report with the weight of green and the number of bags removed from the truck.  This report will be used to cross check with the receiving report. | The pallet conveyor should extend to the green coffee bag processing equipment to facilitate direct unloading from truck to silos, if required, without additional forklift truck handling. |

BAG HANDLING SYSTEM