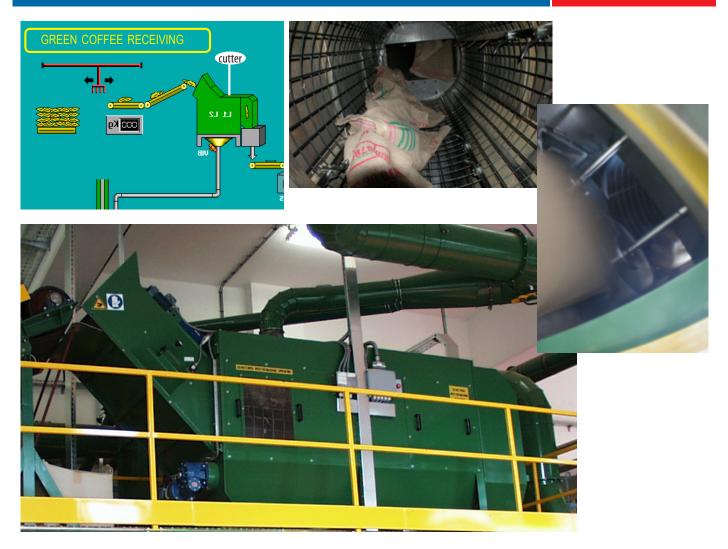

BAG CUTTER code 9017000024

## TECHNICAL FEATURES

| DESCRIPTION                         | Capacity                   | Electromotors                                                           | Machine                                              |
|-------------------------------------|----------------------------|-------------------------------------------------------------------------|------------------------------------------------------|
| BAG EMPTYING MACHINE                | 600 bags/h<br>DA 25/50 KG. | Twin-blade cutting device of adjust able width controlled by two 1,5 Kw | System to shake the bags during ejection phase       |
| Dimensions: 2500 x 2190 x 1860 H cm |                            |                                                                         | Automatic machine suitable to empty coffee jute bags |

BAG EMPTYING MACHINE TYPE 24 T/H