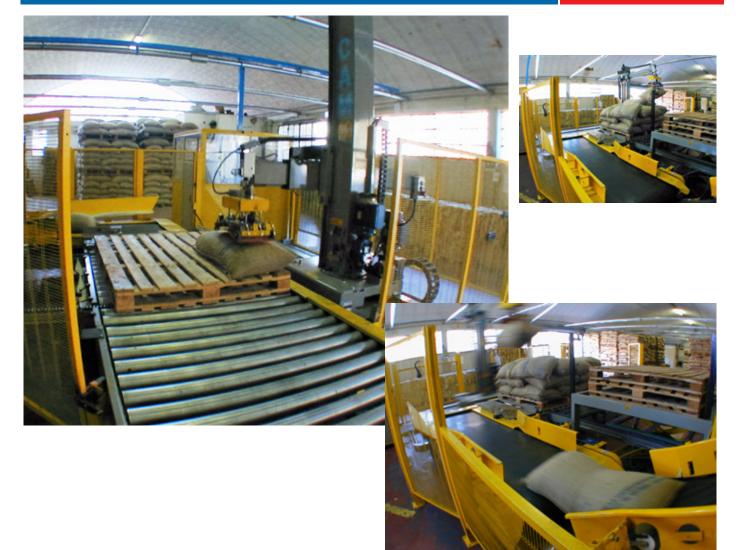

## **TECHNICAL FEATURES**

| DESCRIPTION                          | capacity                                             | Compressed air             | Machine                                                                                                                           |
|--------------------------------------|------------------------------------------------------|----------------------------|-----------------------------------------------------------------------------------------------------------------------------------|
| RAW COFFEE LOADING HOPPER            | 1500 kgs. = 3300 lbs<br>green coffee.                | consumption rate 1800 NI/h | DEVICE suitable to descramble 25 bags<br>as a maxi. with hydraulic platform and<br>loading with lift truck.                       |
| MOTOR-DRIVEN ROLLER for lifting bags | diamete 600 mm<br>belt width 2200 mm<br>motor 5,5 HP | SET of side cover panels   | ROLLER ASSEMBLY between device for selecting<br>bags from the pile and sending the individual<br>bag to the bag-cutting feed belt |

PALLETS DESCRAMBLER FOR 25 BAGS ON EACH PALLET OF GREEN COFFEE variable speed gearmotor

Printed 20160915