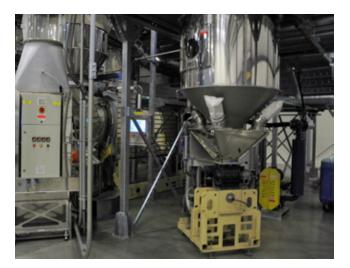

## PNEUMATIC DENSE PHASE CONVEYING

## **TECHNICAL FEATURES**

| DESCRIPTION           | Code      | Feature weighing range                                  | Machine                                                                                                                                                                                                                   |
|-----------------------|-----------|---------------------------------------------------------|---------------------------------------------------------------------------------------------------------------------------------------------------------------------------------------------------------------------------|
| DENSE PHASE CONVEYING | 929600000 | 2,5 Ton / h<br>average air consumption:<br>60 N lt/min. | The equipment is composed by:<br>- Loading storage hopper<br>- Star valve, high sealing type with speed control<br>- Storage hopper<br>Blower and electric motor with variable speed.<br>Delivery pipings stainless steel |
|                       |           |                                                         |                                                                                                                                                                                                                           |

HIGH DENSITY AND LOW SPEED TYPE FOR ROASTED COFFEE

Printed 20160915