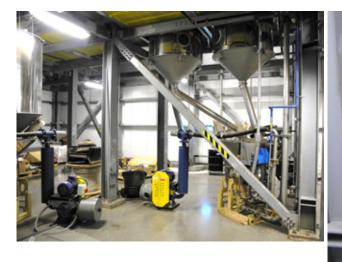

## PNEUMATIC DENSE PHASE CONVEYING

## **TECHNICAL FEATURES**

| DESCRIPTION           | Code      | Feature weighing range                                  | Machine                                                                                                                                                                                                                   |
|-----------------------|-----------|---------------------------------------------------------|---------------------------------------------------------------------------------------------------------------------------------------------------------------------------------------------------------------------------|
| DENSE PHASE CONVEYING | 929600000 | 2,5 Ton / h<br>average air consumption:<br>60 N lt/min. | The equipment is composed by:<br>- Loading storage hopper<br>- Star valve, high sealing type with speed control<br>- Storage hopper<br>Blower and electric motor with variable speed.<br>Delivery pipings stainless steel |
|                       |           |                                                         |                                                                                                                                                                                                                           |

HIGH DENSITY AND LOW SPEED TYPE FOR ROASTED COFFEE

Printed 20160915