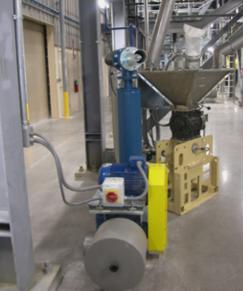

## PNEUMATIC DENSE PHASE CONVEYING

## **TECHNICAL FEATURES**

| DESCRIPTION           | Code      | Feature weighing range                                  | Machine                                                                                                                                                                                                                   |
|-----------------------|-----------|---------------------------------------------------------|---------------------------------------------------------------------------------------------------------------------------------------------------------------------------------------------------------------------------|
| DENSE PHASE CONVEYING | 929600000 | 2,5 Ton / h<br>average air consumption:<br>60 N lt/min. | The equipment is composed by:<br>- Loading storage hopper<br>- Star valve, high sealing type with speed control<br>- Storage hopper<br>Blower and electric motor with variable speed.<br>Delivery pipings stainless steel |
|                       |           |                                                         |                                                                                                                                                                                                                           |

HIGH DENSITY AND LOW SPEED TYPE FOR ROASTED COFFEE

Printed 20160915