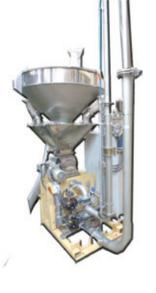

## PNEUMATIC DENSE PHASE CONVEYING

## **TECHNICAL FEATURES**

| DESCRIPTION           | Code      | Feature weighing range                                  | Machine                                                                                                                                                                                                                   |
|-----------------------|-----------|---------------------------------------------------------|---------------------------------------------------------------------------------------------------------------------------------------------------------------------------------------------------------------------------|
| DENSE PHASE CONVEYING | 929600000 | 2,5 Ton / h<br>average air consumption:<br>60 N lt/min. | The equipment is composed by:<br>- Loading storage hopper<br>- Star valve, high sealing type with speed control<br>- Storage hopper<br>Blower and electric motor with variable speed.<br>Delivery pipings stainless steel |
|                       |           |                                                         |                                                                                                                                                                                                                           |

HIGH DENSITY AND LOW SPEED TYPE FOR ROASTED COFFEE

Printed 20160915