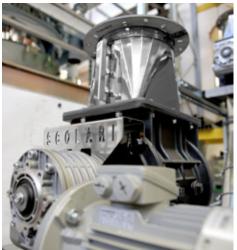

o ari enginee, con

GREEN COFFEE STAR - VALVE BODY AN EASY WAY OF UNASSEMBLY/MAINTENANCE