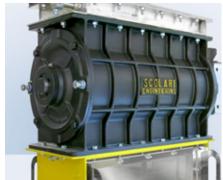

o ari enginee, con

GREEN COFFEE STAR - VALVE BODY AN EASY WAY OF UNASSEMBLY/MAINTENANCE