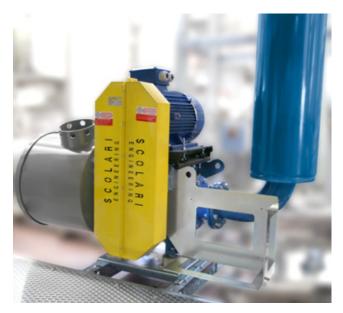

## TECHNICAL FEATURES

| DESCRIPTION                | Code       | Feature  | Machine                                                                                                                                                                                                                                                                                                                                                   |
|----------------------------|------------|----------|-----------------------------------------------------------------------------------------------------------------------------------------------------------------------------------------------------------------------------------------------------------------------------------------------------------------------------------------------------------|
| COMPRESSION PNEUMATIC LINE | 9101000000 | 3 TON/H  | Consist of: LONG LIFE compressor; Air filter double silencer, AUTOMATIC flow control valve, Transparent pipe for VISUAL CHECK, Star Valve made of TREATED CAST IRON, Special Brushes to avoid BEANS breakage High efficient pneumatic system for green coffee Possibility to run long distances Run time control of air flow and coffee flowrate breakage |
|                            | 9102000000 | 5 TON/H  |                                                                                                                                                                                                                                                                                                                                                           |
|                            | 9103000000 | 7 TON/H  |                                                                                                                                                                                                                                                                                                                                                           |
| DILUTE PHASE CONVEYOR      | 9104000000 | 10 TON/H |                                                                                                                                                                                                                                                                                                                                                           |