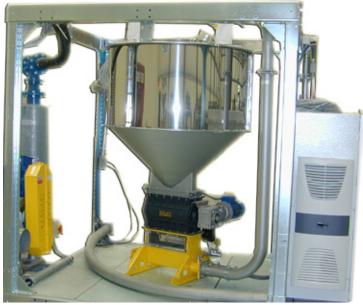

## TECHNICAL FEATURES

| DESCRIPTION                | Code       | Feature  | Machine                                                                                                                                                                                                                                                                                                                                                   |
|----------------------------|------------|----------|-----------------------------------------------------------------------------------------------------------------------------------------------------------------------------------------------------------------------------------------------------------------------------------------------------------------------------------------------------------|
| COMPRESSION PNEUMATIC LINE | 9101000000 | 3 TON/H  | Consist of: LONG LIFE compressor; Air filter double silencer, AUTOMATIC flow control valve, Transparent pipe for VISUAL CHECK, Star Valve made of TREATED CAST IRON, Special Brushes to avoid BEANS breakage High efficient pneumatic system for green coffee Possibility to run long distances Run time control of air flow and coffee flowrate breakage |
|                            | 9102000000 | 5 TON/H  |                                                                                                                                                                                                                                                                                                                                                           |
|                            | 9103000000 | 7 TON/H  |                                                                                                                                                                                                                                                                                                                                                           |
| DILUTE PHASE CONVEYOR      | 9104000000 | 10 TON/H |                                                                                                                                                                                                                                                                                                                                                           |