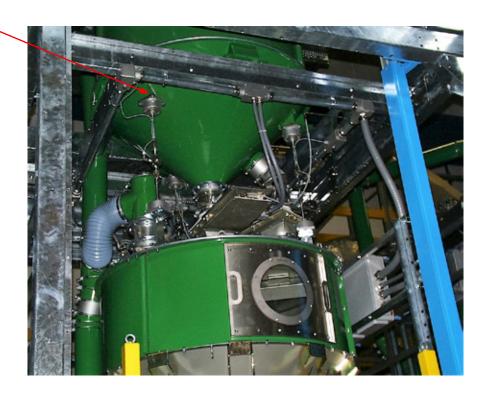

## STORAGE TANK FOR SCALE

## **TECHNICAL FEATURES**

| DESCRIPTION            | Code       | Feature  | Capacity Machine                                             |
|------------------------|------------|----------|--------------------------------------------------------------|
| STORAGE TANK FOR SCALE | 9091000000 | h=250 mm | 120 kgs green coffee<br>fimt 120 Hopper having 1200 mm. dia. |
|                        | 9092000000 | h=500 mm | 240 kgs green coffee<br>fimt 240 Hopper having 1200 mm. dia. |
|                        | 9093000000 | h=500 mm | 360 kgs green coffee<br>fimt 360 Hopper having 1200 mm. dia. |
| STORAGE TANK FOR SCALE | 9094000000 | h=750 mm | 500 kgs green coffee<br>fimt 500 Hopper having 1200 mm. dia. |

QUICK UNLOADING capacity depends on the tank height

Printed 20160915