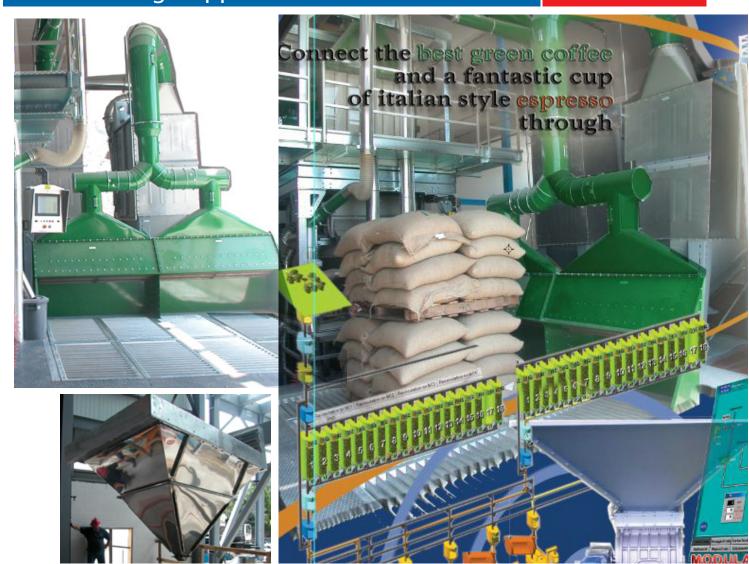

## Green Loading Hopper

code 9011000500

## TECHNICAL FEATURES

| DESCRIPTION                        | capacity                              | Feature                   | Machine                                                                                            |
|------------------------------------|---------------------------------------|---------------------------|----------------------------------------------------------------------------------------------------|
| RAW COFFEE LOADING HOPPER          | 1500 kgs. = 3300 lbs<br>green coffee. | dust suction hood         | regulating gate<br>removable grate keeping the bag<br>antibridge cone<br>pneumatic gate for safety |
| Dimension 3600x 3200 mm 12 x 10 ft | For bags 25 - 60 kg                   | Big bags - bulk - pallets | Grid heavy construction to support fork lift and coffee 5 Ton = 11.000 Lbs                         |

GREEN COFFEE LOADING FROM PALLETS BAGS - BULK - BIG BAGS