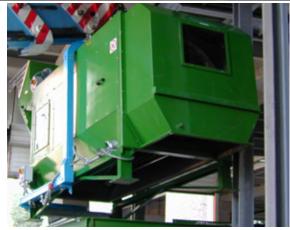

## **TECHNICAL FEATURES**

| DESCRIPTION                         | Capacity                   | Electromotors                                                           | Machine                                              |
|-------------------------------------|----------------------------|-------------------------------------------------------------------------|------------------------------------------------------|
| BAG EMPTYING MACHINE                | 240 bags/h<br>DA 25/50 KG. | Twin-blade cutting device of adjust able width controlled by two 1,5 Kw | System to shake the bags during ejection phase       |
| Dimensions: 1500 x 2190 x 1860 H cm |                            |                                                                         | Automatic machine suitable to empty coffee jute bags |

BAG EMPTYING MACHINE TYPE 12 T/H

Printed 20160915