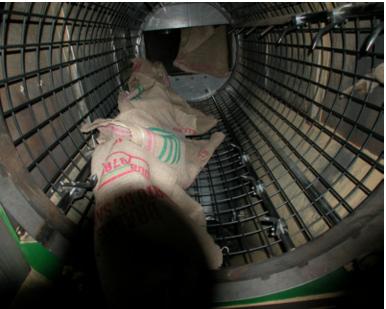

## **TECHNICAL FEATURES**

| DESCRIPTION                         | Capacity                   | Electromotors                                                           | Machine                                              |
|-------------------------------------|----------------------------|-------------------------------------------------------------------------|------------------------------------------------------|
| BAG EMPTYING MACHINE                | 240 bags/h<br>DA 25/50 KG. | Twin-blade cutting device of adjust able width controlled by two 1,5 Kw | System to shake the bags during ejection phase       |
| Dimensions: 1500 x 2190 x 1860 H cm |                            |                                                                         | Automatic machine suitable to empty coffee jute bags |

BAG EMPTYING MACHINE TYPE 12 T/H

Printed 20160915