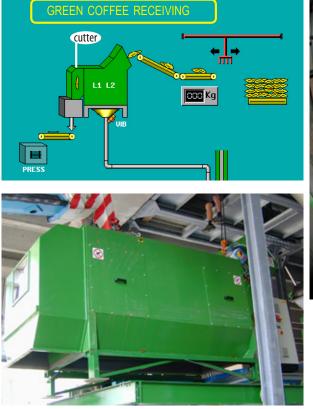

## **BAG CUTTER**

## **TECHNICAL FEATURES**

| DESCRIPTION                         | Capacity                   | Electromotors                                                           | Machine                                              |
|-------------------------------------|----------------------------|-------------------------------------------------------------------------|------------------------------------------------------|
| BAG EMPTYING MACHINE                | 240 bags/h<br>DA 25/50 KG. | Twin-blade cutting device of adjust able width controlled by two 1,5 Kw | System to shake the bags during ejection phase       |
| Dimensions: 1500 x 2190 x 1860 H cm |                            |                                                                         | Automatic machine suitable to empty coffee jute bags |

BAG EMPTYING MACHINE TYPE 12 T/H

Printed 20160915